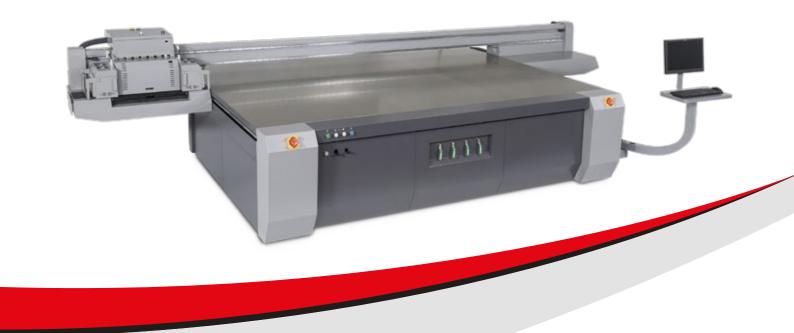

## HT1610UV flatbed Printer

## Overview

Maximum Media Width: 1.6 meters.

- Pin registration for accurate and consistent rigid media alignment.
- Two zones vacuum table with reversible blower for ease of loading.

## Technical Specification

 Polaris Printhead Output: Production: 6 Pass, 20 m<sup>2</sup>/hr
 Ouglity: 8 Pass, 15 m<sup>2</sup>/hr

Quality: 8 Pass, 15 m<sup>2</sup>/hr High Quality: 12 Pass, 10 m<sup>2</sup>/hr

- Number of Printheads:
   5-6 pieces (Variable drop size is optional)
- Max. Resolution:
   Up to 1200 x 800 dpi (1440 x 1200 dpi is optional)
- Max. Media Size: 1.6 x 1.0 m

- Max. Media Thickness:
- Max. Media Weight:
- 20 kg/m<sup>2</sup>
  Ink Type:
  UV Curable
- Ink Color:C, M, Y, KWhite Ink and Varnish (Optional)