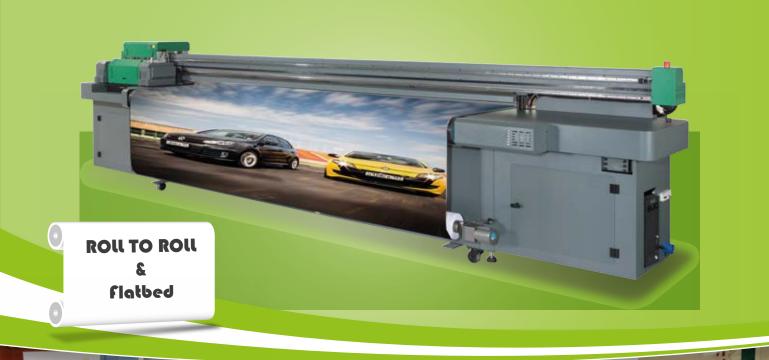

## HT3200UY - HT2500UY Hybrid Printer

- > Media Versatility with R-T-R and flatbed operation.
- > Full width belt-driven vacuum flatbed for accurate conveyance of rigid and roll media.
- > Retractable alignment bar for rigid media.
- > A superb fast 50m2/hr for quality prints.

## Technical Specification

> Print Speed:

6 Pass, 55 m<sup>2</sup>/hr Quality: 8 Pass, 40 m<sup>2</sup>/hr High Quality: 12 Pass, 25 m<sup>2</sup>/hr

- Number of PrintHeads:
   8-12 pcs (Polaris Printhead)
   2 Printheads per color
- Max. Resolution:
  Up to 1200 x 800 dpi
- Media Type: All Kinds of flexible and rigid substrates.

> Max. Media Size:

**HT3200UV:** 3.2m x 50m **HT2500UV:** 2.5m x 50m

- > Max. Media Thickness: 5cm
- Max. Media Weight: 50 Kg/m<sup>2</sup>
- Ink Type:
  UV curable
- Ink Color: 4 to 8 custom colors C, M, Y, K, LC, LM, LC & White.