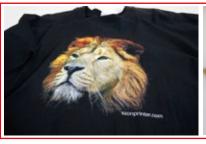

It can print beautiful full – color prints on light and dark colored textiles, like: t-shirts, towels, jeans, aprons, bags or else, with superb adhesion of ink.

Azon water based white ink was specially developed for printing on dark garments by creating a solid surface on the printing area before applying the CMYK inks.