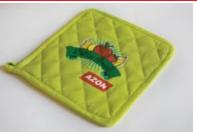

It can print beautiful full – color prints on light and dark colored textiles, like: t-shirts, towels, jeans, aprons, bags or else, with superb adhesion of ink.

Azon water based white ink was specially developed for printing on dark garments by creating a solid surface on the printing area before applying the CMYK inks.

#### Items:

Towels, T-Shirts, Jeans, Aprons, Bags, etc...