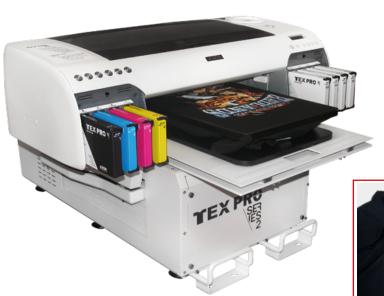

# AZON TEX PRO

## **AZON Tex Pro**

used as the substitute of screen printing, and transfer printing. It realizes color printing without plate making or repeated color register, while it is highly waterproof, wearing resistant.

## **Printing Technology:**

Ink Jet (Micro Piezo Head)

## **Color:**

C, M, Y, K + 4W