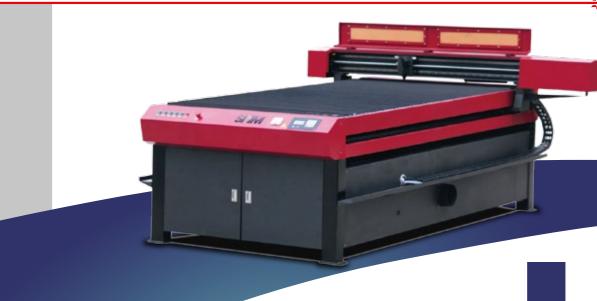

## SL 1325S Laser Engraving Machine

Can cut acrylic of up to

30mm thickness

in one step.

## **Technical Specification**

- Transmission:
  - THK Liner rail (Made in Japan) to guarantee more accurate operation. - Roller ball screw (Made in Germany).
- Lens:

High quality lens to ensure perfect cut (Made in USA).

Motion:

Panasonic AC servo system to ensure faster cut, engrave and achieve much better process effect.

Chiller:

Large power refrigerator.

- ♦ Working Size: 1300x2500mm
- **Power:** 130w

• Resolution:

<0.025mm

- Setting Accuracy: 0.1mm
- Repetition Accuracy: <0.1mm</p>
- Max. Cutting Speed: 15000mm/min
- ◆ Max. Engraving Speed: 6000mm/min
- ◆ Min. Size of engraved letters: Letters Engraving 0.8m cutting 2mm
- **Dictate Format:**

Transmitting files directly from CorelDraw AutoCAD etc.